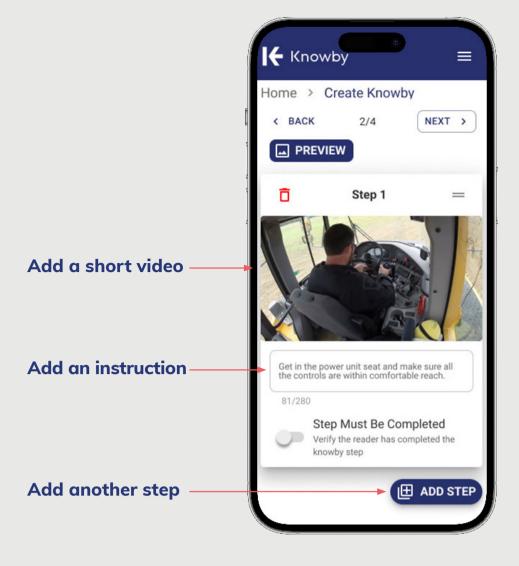

Guided by the principles of Cognitive Load Theory, Knowby Pro refines learning. It minimises extraneous cognitive load, breaking down complex tasks into manageable parts, a clear upgrade over older methodologies that often overwhelm with information.

Knowby Pro is a well-crafted learning tool that respects its users' cognitive capacities. It balances advanced technology with psychological insights, ensuring efficient, effective, and universally accessible instruction. Knowby Pro is more than a platform for delivering instructions, it's a game changer that fosters optimal learning and task execution.