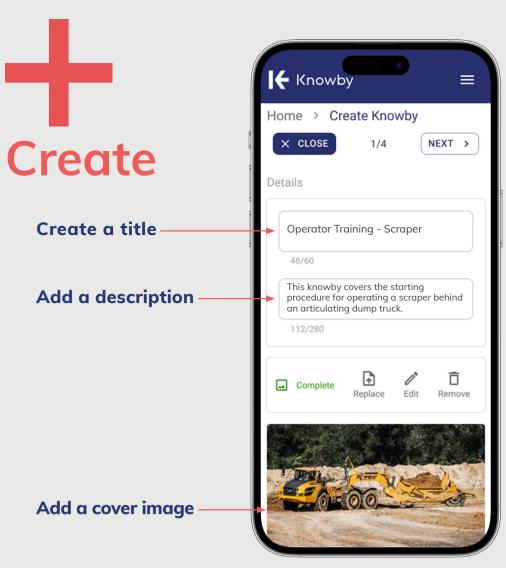

Knowby Pro is an innovative instructional platform that marries the brevity of short-form video content with the clarity of concise textual descriptions. It steps beyond the rigidity of Standard Operating Procedures and the tedium of traditional Learning Management Systems.

Guided by the principles of Cognitive Load Theory, Knowby Pro refines learning. It minimises extraneous cognitive load, breaking down complex tasks into manageable parts, a clear upgrade over older methodologies that often overwhelm with information.