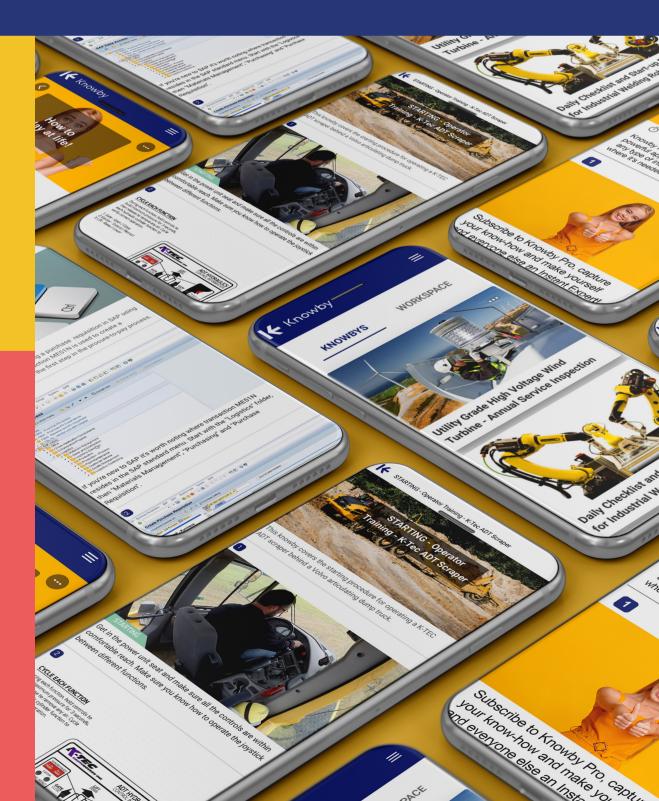

Knowby Pro is an innovative instructional platform that marries the brevity of short-form video content with the clarity of concise textual descriptions. It steps beyond the rigidity of Standard Operating Procedures and the tedium of traditional Learning Management Systems.

Accessible across smartphones, tablets, and web interfaces, Knowby Pro guarantees instruction delivery on any device, setting it apart from other mediums dependent on specific platforms or constant network

coverage. Its offline caching feature ensures seamless accessibility, even in areas with limited network, a hurdle often stumbled upon with traditional mediums.

Embodying user-friendliness, Knowby Pro's intuitive interface facilitates smooth navigation, standing as an upgrade over systems with steep learning curves. It invites all users, regardless of tech proficiency, to interact seamlessly, enhancing the overall user experience.