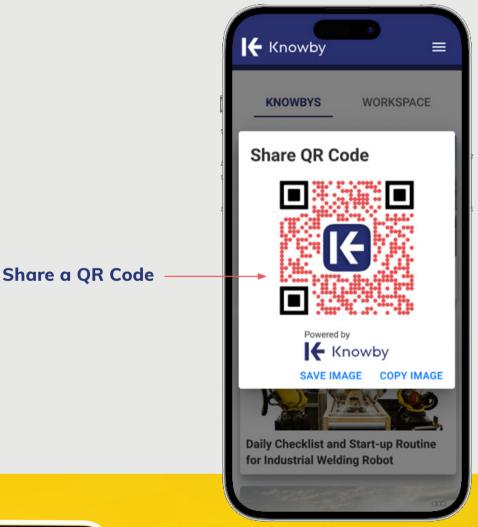

## SIGN UP NOW

- 30-DAY FREE TRIAL
- NO CREDIT CARD REQUIRED

Simply scan the QR code below, or embark on your Knowby journey by visiting www.knowby.co

Create your organisation swiftly and start reaping the benefits from this very moment - It's that easy!