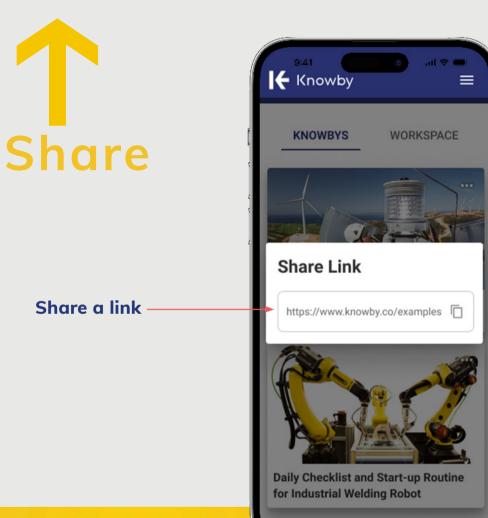

Advocating for global accessibility, Knowby Pro provides automatic text translation from source language to any machine translatable language. This feature, supplemented by manual enhancements, makes instructions universally understandable, ensuring no user is left behind due to linguistic barriers — a concern often overlooked by conventional methods.